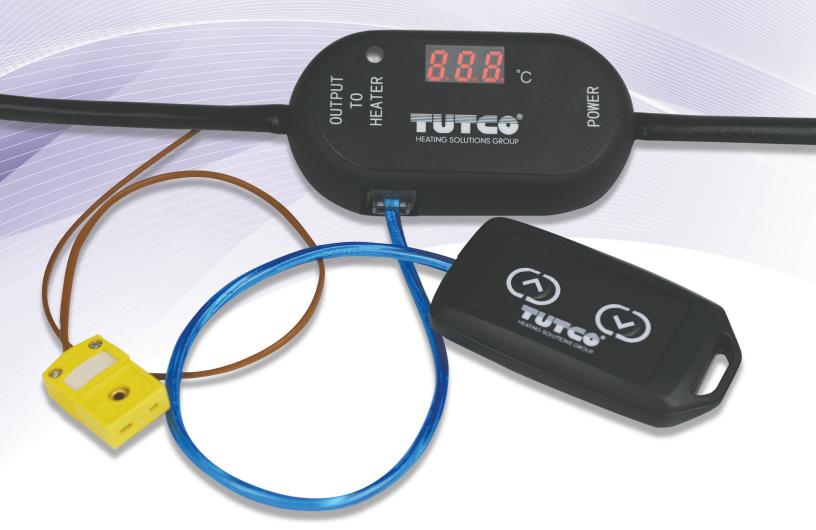

# **MC-5A Temperature Controller**

The MC-5A is a compact closed-loop heater controller that's easy to program and connect. The controller can be connected to any 85 - 240 VAC heating products up to 5A and includes a single Type K thermocouple connection.

### MC-5A Features and Benefits

A multi-color RGB LED displays operation states, process events, and alarms. The easy to read digital display monitors set point temperature, and process temperature.

The simple two button programming fob is inserted into the RJ-11 jack to enter the required set point temperature. Once finished, the programming fob may be removed from the RJ-11 jack, preventing unauthorized change or tampering of the set point temperature. One single programming fob can be used to program multiple MC – 5A temperature controllers.

The female Type K mini connector on the MC – 5A controller will mate with the provided male mini SMP thermocouple connector on your TUTCO Farnam Custom Products heater.