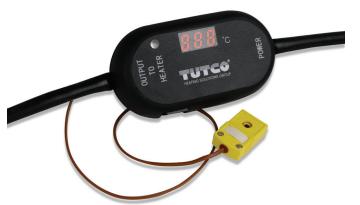

# **MC-5A Temperature Controller**

The MC-5A is a compact closed-loop heater controller that's easy to program and connect. The controller can be connected to any 85 - 240 VAC heating products up to 5A and includes a single Type K thermocouple connection.

The female Type K mini connector on the MC – 5A controller will mate with the provided male mini SMP thermocouple connector on your TUTCO Farnam Custom Products heater.