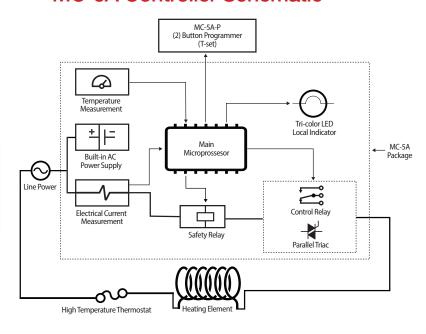

may be removed from the RJ-11 jack, preventing unauthorized change or tampering of the set point temperature. One single programming fob can be used to program multiple MC – 5A temperature controllers.

For safety, power is automatically removed from the heater when entering programming mode and / or when the temperature exceeds the high limit temperature of 200C.

## MC-5A Specifications

Input Voltage 85 - 240 VAC 50/60 Hz

**Maximum Current** 5A

Set Point Range 20°C-200°C (68°F-392°F)

The female Type K mini connector\* Input Sensor 3.51" L X 1.91" W X 1.10" H **Housing Dimensions** 

The female Type K mini connector on the MC – 5A controller will mate with the provided male mini SMP thermocouple connector on your TUTCO Farnam Custom Products heater.

#### MC-5A Controller Schematic





### For More Information on the MC-5A Controller

Call 828.684.3766





828.684.3766

info@farnam-custom.com www.farnam-custom.com 30 Legend Drive Arden, NC 28704