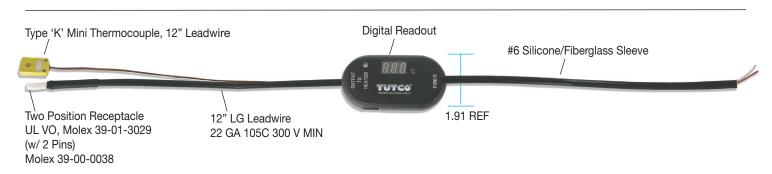

## MC-5A Specifications

Input Voltage 85 - 240 VAC 50/60 Hz

**Maximum Current** 5A

Set Point Range 20°C-200°C (68°F-392°F)

The female Type K mini connector\* Input Sensor 3.51" L X 1.91" W X 1.10" H **Housing Dimensions** 