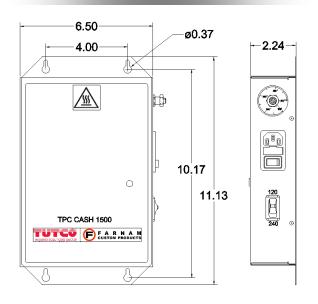

Dimensions

## **Specifications**

| Wattage:     | 1 |
|--------------|---|
| Power:       | 1 |
| Fittings:    | 1 |
| Mounting:    | \ |
| Heater Body: | S |
| Enclosure:   | S |

1.5kW 120V/240V, single phase 1/2" NPT Female Vertical or horizontal Stainless Steel Stainless Steel