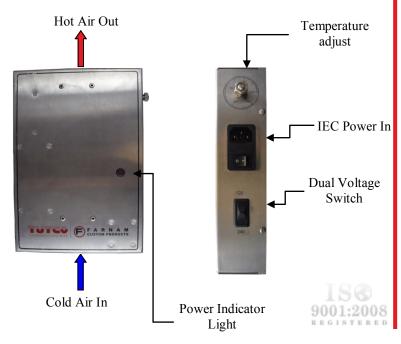

- The TPC-CASH1500 compressed air heating system is a 1.5kW Cool Touch<sup>™</sup> heater + adjustable temperature control + flow switch + high-limit thermostat protection + solid-state relay packaged in a convenient wall-mountable steel enclosure.
- This very unique product takes the guesswork out of process heating applications which require a moderate amount of wattage and have 120V or 240V power available.
- The heater commonly handles airflows of 25 to 30 SCFM and pressures up to 120 psig. Output temperature is potentiometer adjustable from 100°F (38°C) to 500°F (260°C) depending upon airflow.

## **Specifications**

| Wattage:     | 1 |
|--------------|---|
| Power:       | 1 |
| Fittings:    | 1 |
| Mounting:    | \ |
| Heater Body: | S |
| Enclosure:   | S |

1.5kW 120V/240V, single phase 1/2" NPT Female Vertical or horizontal Stainless Steel Stainless Steel