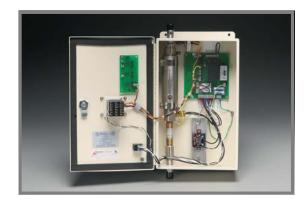

## **15000**

- The TPC1500™ process air heater system is a 1.5kW Cool Touch™ heater + state-of-the-art digital controller + flow switch + solid-state relay packaged in a convenient wall-mountable steel enclosure.
- This very unique product takes the guesswork out of process heating applications which require a moderate amount of wattage and have 120V or 240V power available.
- The heater is capable of airflows up to 25 SCFM and up to 120 psig. Maximum output temperature is 371°C (700°F) depending upon airflow.