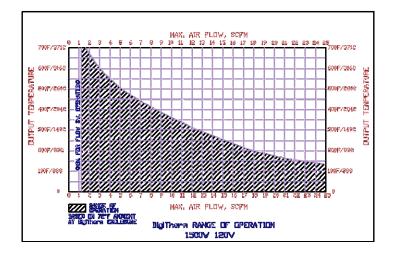

## **15000**

- The TPC1500™ process air heater system is a 1.5kW Cool Touch™ heater + state-of-the-art digital controller + flow switch + solid-state relay packaged in a convenient wall-mountable steel enclosure.
- This very unique product takes the guesswork out of process heating applications which require a moderate amount of wattage and have 120V or 240V power available.
- The heater is capable of airflows up to 25 SCFM and up to 120 psig. Maximum output temperature is 371°C (700°F) depending upon airflow.