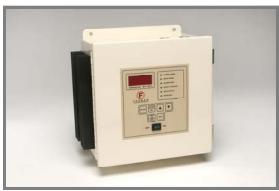

## CONTROL PANEL

- d con-
- The Series 7550 is a family of self contained control panels that provide a complete control system designed for accurate and safe control of our inline air heaters.
- These control panels contain a proprietary microprocessor based Process Temperature Controller and solid state relay which use rapid response technology to provide accurate air temperature control.
- The control system also has an independent high limit temperature controller that de-energizes the built-in safety contactor if an unexpected condition attempts to overheat the heating element.