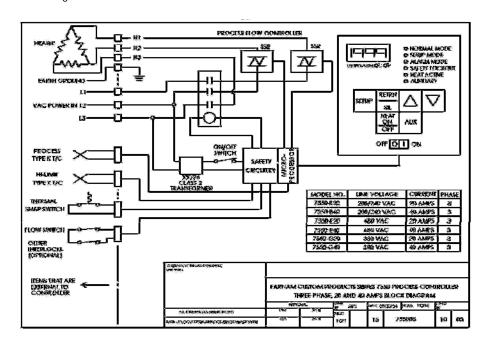

## CONTROL PANEL

- d con-
- The Series 7550 is a family of self contained control panels that provide a complete control system designed for accurate and safe control of our inline air heaters.
- These control panels contain a proprietary microprocessor based Process Temperature Controller and solid state relay which use rapid response technology to provide accurate air temperature control.
- The control system also has an independent high limit temperature controller that de-energizes the built-in safety contactor if an unexpected condition attempts to overheat the heating element.

| Model<br>No. | Line<br>Voltage | Current | Phase |
|--------------|-----------------|---------|-------|
| 7550-A20     | 120/208/240     | 20 AMPS | 1     |
| 7550-A40     | 120/208/240     | 40 AMPS | 1     |
| 7550-C20     | 277             | 20 AMPS | 1     |
| 7550-C40     | 277             | 40 AMPS | 1     |
| 7550-D20     | 480             | 20 AMPS | 1     |
| 7550-D40     | 480             | 40 AMPS | 1     |
| 7550-B20     | 208/240         | 20 AMPS | 3     |
| 7550-B40     | 208/240         | 40 AMPS | 3     |
| 7550-E20     | 480             | 20 AMPS | 3     |
| 7550-E40     | 480             | 40 AMPS | 3     |