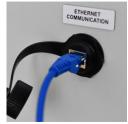

Regardless of fluctuations in the process or changes in airflow, the temperature is continually monitored to meet process requirements and safeguard the heater. Each controller features wireless connectivity which allows the controller to communicate and retrieve data from a remote HMI or another external device, such as a data logger or webpage.

Control Panels for Every Industry and Application

TUTCO Control Panels were designed for easy implementation across a wide range of applications. Every detail, including operating environments, installation requirements, heating and electrical needs, sizing, and integration with existing control equipment, has been considered. Our Control Panels feature an illuminated start button, a stop button, an illuminated over-temp alarm button, and an e-stop button that provides local control from the front of the unit. The Ethernet port allows the system to report and remotely integrate into other popular industrial wireless solutions. The Temperature Controller is simple to implement and easy to operate.

Temperature Controller

Wireless Connectivity