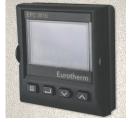

Control Panels for Every Industry and Application

TUTCO Control Panels were designed for easy implementation across a wide range of applications. Every detail, including operating environments, installation requirements, heating and electrical needs, sizing, and integration with existing control equipment, has been considered. Our Control Panels feature an illuminated start button, a stop button, an illuminated over-temp alarm button, and an e-stop button that provides local control from the front of the unit. The Ethernet port allows the system to report and remotely integrate into other popular industrial wireless solutions. The Temperature Controller is simple to implement and easy to operate.

Temperature Controller

Wireless Connectivity