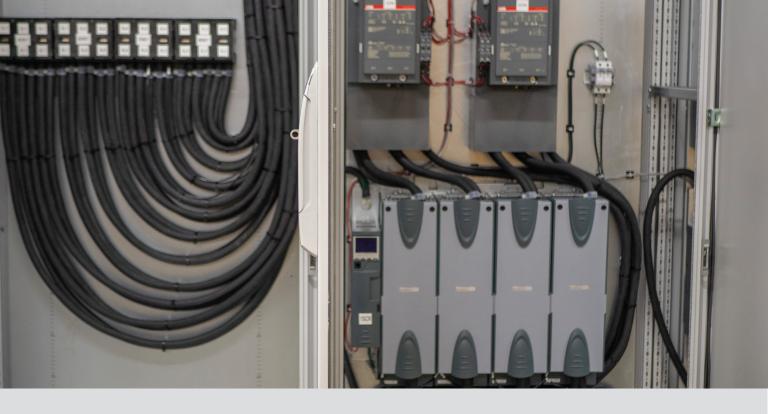

## Custom Control Panels Tailored to Your Application

Some processes require a more robust custom control panel to meet very specific application requirements. TUTCO produces custom panels meticulously designed to meet the requirements of unique applications. A custom panel ensures your heater and/or other electrical equipment provides safe, precise, and reliable heat tailored to the critical needs of specific applications. Our extensive expertise in process heat uniquely qualifies us to manufacture custom control panels for the heaters we produce. Every detail, including operating environments, installation requirements, heating and electrical needs, sizing, and integration with existing control equipment, are addressed to produce the ideal custom control panel.