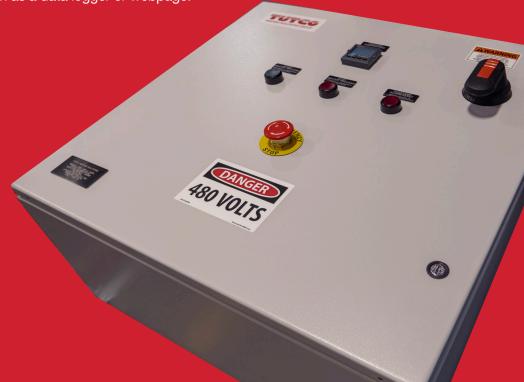

Control Panels for Every Industry and Application

TUTCO Control Panels were designed for easy implementation across a wide range of applications. Every detail, including operating environments, installation requirements, heating and electrical needs, sizing, and integration with existing control equipment, has been considered. Our Control Panels feature an illuminated start button, a stop button, an illuminated over-temp alarm button, and an e-stop button that provides local control from the front of the unit. The Ethernet port allows the system to report and remotely integrate into other popular industrial wireless solutions. The Temperature Controller is simple to implement and easy to operate.