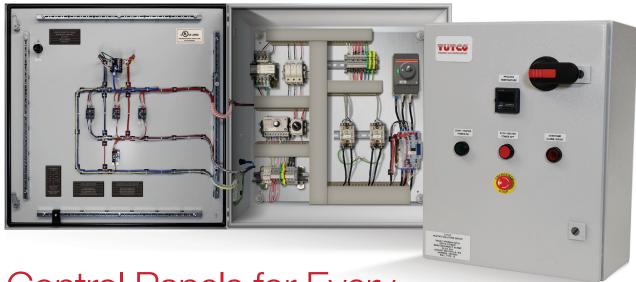

## Closed-Loop Control Panels

Control Panels for Every Industry and Application

TUTCO Control Panels were designed for easy implementation across a wide range of applications. Every detail, including operating environments, installation requirements, heating and electrical needs, sizing, and integration with existing control equipment, has been considered. Our Control Panels feature an illuminated start button, a stop button, an illuminated over-temp alarm button, and an e-stop button that provides local control from the front of the unit. The Ethernet port allows the system to report and remotely integrate into other popular industrial wireless solutions. The Temperature Controller is simple to implement and easy to operate.