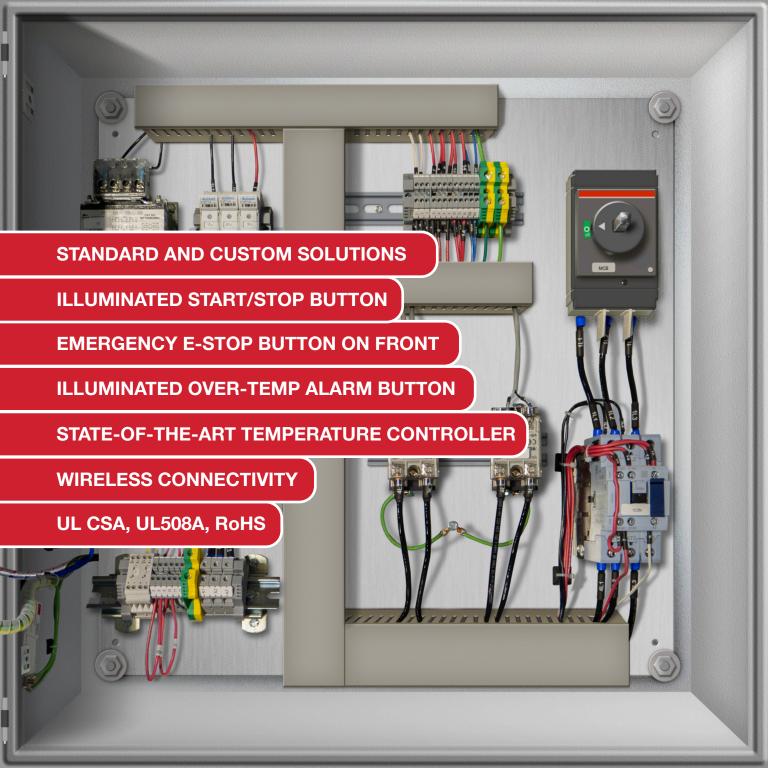

Control Panels for Every Industry and Application

TUTCO Control Panels were designed for easy implementation across a wide range of applications. Every detail, including operating environments, installation requirements, heating and electrical needs, sizing, and integration with existing control equipment, has been considered. Our Control Panels feature an illuminated start button, a stop button, an illuminated over-temp alarm button, and an e-stop button that provides local control from the front of the unit. The Ethernet port allows the system to report and remotely integrate into other popular industrial wireless solutions. The Temperature Controller is simple to implement and easy to operate.

Temperature Controller

Wireless Connectivity