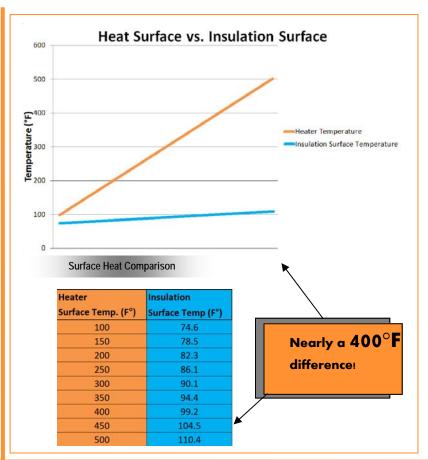

## **Reduces Energy Costs**

- The Flow Torch Insulation Blanket reduces heat loss due to convection and radiation
- Results in less energy spent and more money saved!