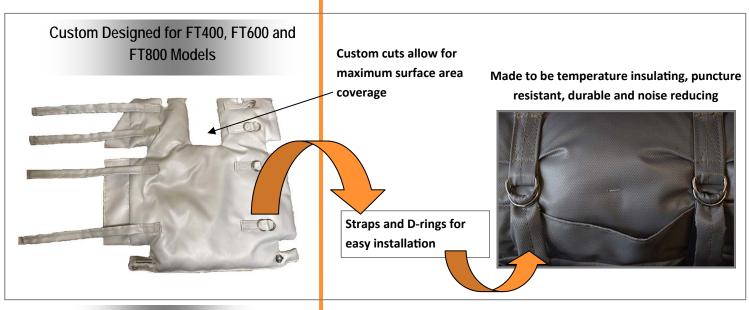

## E LOW TORCH INSULATION BLANKET

- The Flow Torch Insulation Blanket is a great addition to the Tutco - Farnam Custom Products Flow Torch® product family.
  Specifically designed to fit all FT400's, FT600's and FT800's. It not only improves safety by reducing burn hazards but also saves money—not to mention reduces noise
- Made with a flexible, fire retardant and sturdy material the Flow Torch Insulation Blanket insulates extremely well
- The inner layer is made with a high temperature textile called Vextra, which is rated for continuous use at up to 1000°F.
  Following that is a 1" thick layer of needled, non-woven fiberglass also rated for 1000°F of continuous use. The outside surface is puncture resistant, fire retardant and water/oil resistant textile consisting of silicon rubber coated fiberglass
- The Flow Torch Insulation Blanket attaches easily around any of the Flow Torch® family products using 4 simple D-ring straps making application a no-hassle event